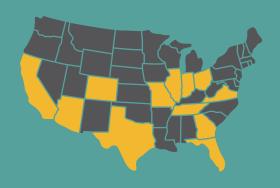

20%

Students who self-identify as an underrepresented minority

MISSOURI - 113

TEXAS - 3

**CALIFORNIA - 2** 

**ILLINOIS - 2** 

**ARIZONA - 1** 

COLORADO - 1

FLORIDA -1

**GEORGIA - 1** 

**INDIANA - 1** 

**OHIO - 1** 

**TENNESSEE - 1** 

**VIRGINIA - 1** 

AGE RANGE: 21 ( ) 42

School of Medicine
University of Missouri