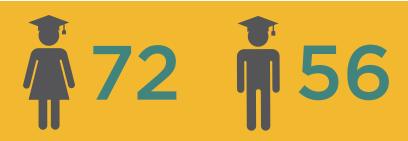

## Meet the CLASS OF 2025

128
Students
CURRENTLY ENROLLED

Average Math/Science GPA: 3.75

Average Total GPA: 3.81

Average MCAT Score: 509

GEOGRAPHIC REPRESENTATION

418
Interviews scheduled

191 Applicants accepted