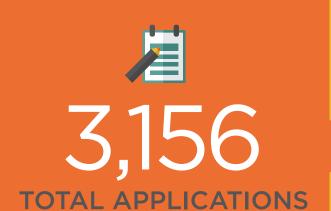

## Meet the CLASS OF 2025

128
Students
CURRENTLY ENROLLED

Average Math/Science GPA: 3.75

Average Total GPA: 3.81

Average MCAT Score: 509

GEOGRAPHIC REPRESENTATION

418
Interviews scheduled

191 Applicants accepted